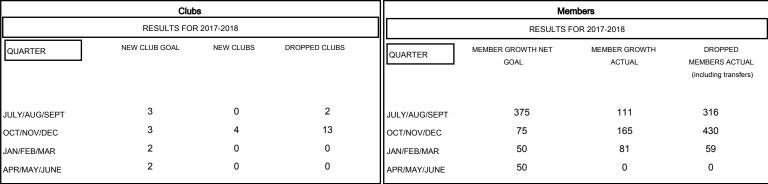

## MONTHLY MEMBERSHIP PROGRESS REPORT

#### District 3233E2

Results as of: 01/31/2018

# GMT: ANIL TULSYAN LOCATION INDIA GMT CA



### GOALS AND ACTUAL NEW CLUBS CUMULATIVE



### GOALS AND ACTUAL MEMBERS CUMULATIVE



MEMBERSHIP DATA

| -■- MEMBER GROWTH NET GOAL        |  |
|-----------------------------------|--|
| - ● - MEMBER GROWTH ACTUAL        |  |
| - ▲ - LAST YEAR MEMBERSHIP ACTUAL |  |
|                                   |  |
|                                   |  |
|                                   |  |

| DROPPED CLUBS: 15 |     |
|-------------------|-----|
| DROPPED MEMBERS   |     |
| DECEASED          | 9   |
| CLUB CANCELLED    | 395 |
| OTHER             | 401 |
| TOTAL             | 805 |

| 59 CLUBS OF 142 ADDED 1 OR MORE |    |
|---------------------------------|----|
| NEW MEMBERS                     |    |
|                                 |    |
|                                 |    |
|