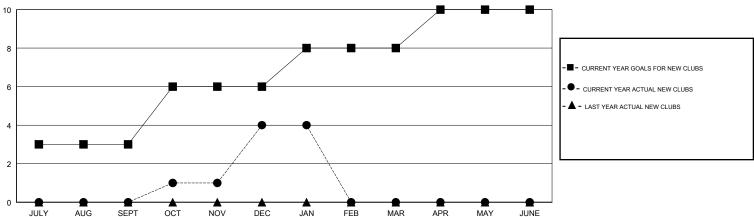

## MONTHLY MEMBERSHIP PROGRESS REPORT

#### District 3233E2

Results as of: 01/31/2018

# GMT: ANIL TULSYAN LOCATION INDIA GMT CA



### GOALS AND ACTUAL NEW CLUBS CUMULATIVE



### GOALS AND ACTUAL MEMBERS CUMULATIVE



MEMBERSHIP DATA

| -■- MEMBER GROWTH NET GOAL        |  |
|-----------------------------------|--|
| - ● - MEMBER GROWTH ACTUAL        |  |
| - ▲ - LAST YEAR MEMBERSHIP ACTUAL |  |
|                                   |  |
|                                   |  |
|                                   |  |

| DROPPED CLUBS: 15 |     |
|-------------------|-----|
| DROPPED MEMBERS   |     |
| DECEASED          | 9   |
| CLUB CANCELLED    | 395 |
| OTHER             | 401 |
| TOTAL             | 805 |

| 59 CLUBS OF 142 ADDED 1 OR MORE |    |
|---------------------------------|----|
| NEW MEMBERS                     |    |
|                                 |    |
|                                 |    |
|                                 | il |

|