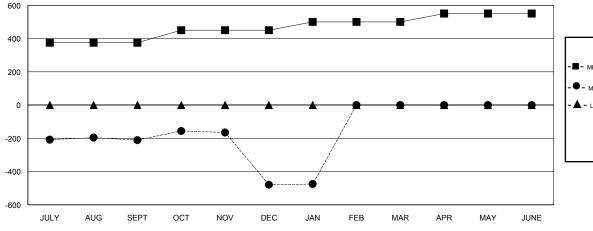

### GOALS AND ACTUAL MEMBERS CUMULATIVE

MEMBERSHIP DATA

| -■- MEMBER GROWTH NET GOAL        |  |
|-----------------------------------|--|
| - ● - MEMBER GROWTH ACTUAL        |  |
| - ▲ - LAST YEAR MEMBERSHIP ACTUAL |  |
|                                   |  |
|                                   |  |
|                                   |  |